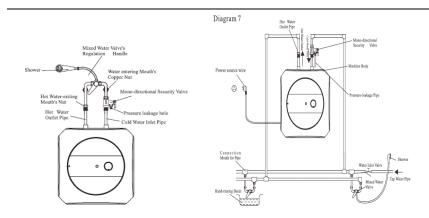

# **ES Series**



#### Introduction

This storage water heater is small capacity electric water heater for household use with capacity of 10L, 15L and 25L.

#### **Feature**

- 1. Tank is composed of magnesium rod and enamel, which are resistant to corrosion well.
- 2. 2.0 kW electric tank water heater can protect against overheat, electric leakage (optional) and heating without water.
- 3. It is with precise temperature controller and durable metal outer casing.
- 4. Stainless steel heating tube with high power of 2.0 kW.
- 5. Our water heaters are with CE.

## Diagram

### Water from below



#### Water from above



# Guangdong Vanward New Electric CO., LTD



# **Technical specification**

| Rated Voltage:               | 220-240V        |  |  |  |
|------------------------------|-----------------|--|--|--|
| Rated Frequency:             | 50Hz/60Hz       |  |  |  |
| Rated Power:                 | 2000W           |  |  |  |
| Adjustable Water Temperature | Ambient to 75°C |  |  |  |
| Rated Pressure               | 0.75Mpa         |  |  |  |
| Water Proof Degree           | IPX4            |  |  |  |

|  | Model No. | Capacity | Product Size    |     | Carton Size (mm) |     | N.W. | G.W. | Loading<br>Qty/ |  |
|--|-----------|----------|-----------------|-----|------------------|-----|------|------|-----------------|--|
|  |           |          | (mm)            | L   | W                | Н   | (kg) | (kg) | 40'HQ(p cs)     |  |
|  | ES 10