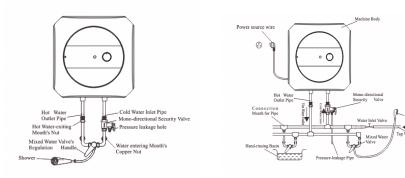

# **ES Series**



#### Introduction

This storage water heater is small capacity electric water heater for household use with capacity of 10L, 15L and 25L.

#### **Feature**

- 1. Tank is composed of magnesium rod and enamel, which are resistant to corrosion well.
- 2. 2.0 kW electric tank water heater can protect against overheat, electric leakage (optional) and heating without water.
- 3. It is with precise temperature controller and durable metal outer casing.
- 4. Stainless steel heating tube with high power of 2.0 kW.
- 5. Our water heaters are with CE.

## Diagram

### Water from below



#### Water from above



# Guangdong Vanward New Electric CO., LTD



# **Technical specification**

| Rated Voltage:               | 220-240V        |  |  |  |
|------------------------------|-----------------|--|--|--|
| Rated Frequency:             | 50Hz/60Hz       |  |  |  |
| Rated Power:                 | 2000W           |  |  |  |
| Adjustable Water Temperature | Ambient to 75°C |  |  |  |
| Rated Pressure               | 0.75Mpa         |  |  |  |
| Water Proof Degree           | IPX4            |  |  |  |

|  | Model No. | Capacity | Product Size    |     | Carton Size (mm) |     | N.W. | G.W. | Loading<br>Qty/ |  |
|--|-----------|----------|-----------------|-----|------------------|-----|------|------|-----------------|--|
|  |           |          | (mm)            | L   |