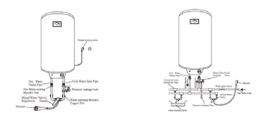

# Guangdong Vanward New Electric CO., LTD

# DSCF35/50/80/100/120/150-EF



#### Introduction:

This storage water heater is vertical and designed for household use.

Capacity: 35L, 50L, 80L, 100L, 120L and 150L.

#### Features:

- 1. Tank is made of magnesium rod and enamel, with strong resistance to corrosion.
- 2. 1.5 kW and 2.0 kW high power stainless steel heating tube.
- 3. Precise temperature controller and durable metal outer casing.
- 4. Protection against overheat, electric leakage (optional) and heating without water.
- 5. Our vertical storage water heaters are with CE.

## Diagram:



## **Technical Specification**

| Rated Voltage:               | 220-240V,110-120V |
|------------------------------|-------------------|
| Rated Frequency:             | 50Hz/60Hz         |
| Rated Power:                 | 1500W             |
| Adjustable Water Temperature | Ambient to 75°C   |
| Rated Pressure               | 0.7Mpa            |
| Water Proof Degree           | IPX4              |

| Model No. | Capacity | Product Size (mm) | Carton Size<br>(mm) |     |      | N.W. | G.W. | Loadin |
|-----------|----------|-------------------|---------------------|-----|------|------|------|--------|
|           |          |                   | L                   | W   | Н    | (kg) | (kg) | 40'HQ  |
| DSCF30-EL | 30L      | 350×557           | 428                 | 428 | 650  | 14