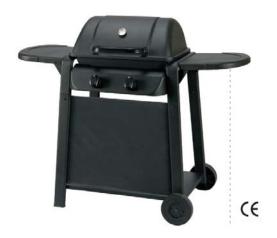

#### **GD2806**

#### Introduction:

With over twenty years' experience, Vanward has strong capability in design and production of gas BBQ. Our two burners BBQ gas grill is one of the most successful one, with high performance and good quality.

#### **Specification**

| Model                                 | GD2806 (Shipped)                                       |
|---------------------------------------|--------------------------------------------------------|
| Color                                 | Black                                                  |
| Firebox Construction                  | Stretch                                                |
| Firebox Material and Thickness        | Deep drawing panel, 0.5mm black high temperature paint |
| Firebox Size (Width / Depth)          | 54×32cm                                                |
| Primary Burners (#)                   | 2                                                      |
| Primary Burner Type and Material      | U type aluminum panel                                  |
| Primary Burner BTU's (Each)           | 10,000                                                 |
| Primary Burner BTU's (Total)          | 20,000                                                 |
| Primary Cooking Grate Width (useable) | 52.4cm                                                 |
| Primary Cooking Grate Depth (useable) | 33.9cm                                                 |
| Total Primary Cooking Grate Area      |                                                        |
| Warming Rack Width (useable)          |                                                        |
| Warming Rack Depth (useable)          |                                                        |