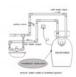

# **DSCF6.8- EK2 6.8L**



### Introduction

This storage water heater is small capacity residential electric water heater with capacity of 6.8L.

### **Feature**

- 1. Tank is made of magnesium rod and enamel, with strong resistance to corrosion.
- 2. 6.8L electric hot water heater adopts stainless steel heating tube with high power of 1.5 kW.
- 3. Precise temperature controller and durable metal outer casing.
- 4. Protection against overheat, electric leakage (optional) and heating without water.
- 5. Our 6.8L electric hot water heater is with CE.

## Diagram



#### **Technical specification**

| Rated Voltage:               | 220-240V       |  |  |  |  |  |  |
|------------------------------|----------------|--|--|--|--|--|--|
| Rated Frequency:             | 50Hz/60Hz      |  |  |  |  |  |  |
| Rated Power:                 | 1500W          |  |  |  |  |  |  |
| Adjustable Water Temperature | Ambient to 75℃ |  |  |  |  |  |  |
| Rated Pressure               | 0.7Mpa         |  |  |  |  |  |  |
| Water Proof Degree           | IPX4           |  |  |  |  |  |  |

| Model No.   | Capacity | Product Size                | Carton Size (mm) |     | N.W. | G.W  | Loading Qty/ 40' |      |
|-------------|----------|-----------------------------|------------------|-----|------|------|------------------|------|
|             | (mm)     | L